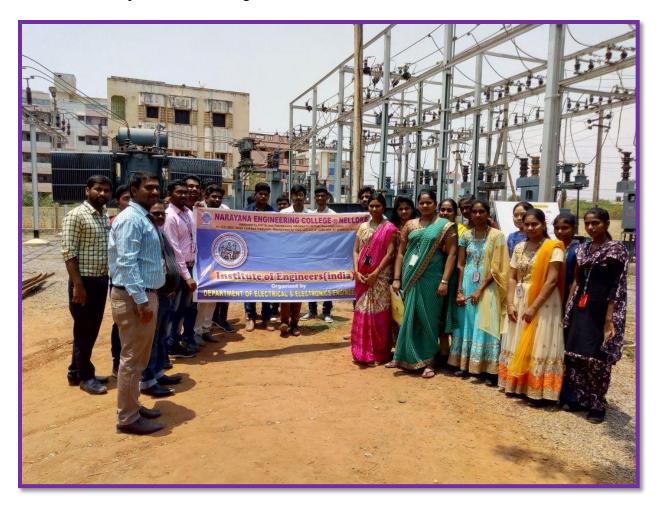

## NARAYANA ENGINEERING COLLEGE:: NELLORE Department of Electrical & Electronics Engineering 33/11 KV substation-Nellore

On 6/4/18 EEE III B.Tech students got permission to visit 33/11 KV substation, near NEC, Nellore under the guidance of our department. The substation has the voltage of 33/11kv which is supplied to various areas in Nellore. We started from college at 10.00 a.m. The A.E of substation explained the components and their working. Some of the components we had seen in the substation such as current transformer, sf6, circuit breakers, inductive reactors in different ranges, lighting arrestors, control panels etc.

Such industrial visits organized by Narayana engineering college to help the students to enhance their practical knowledge on industrial sites.