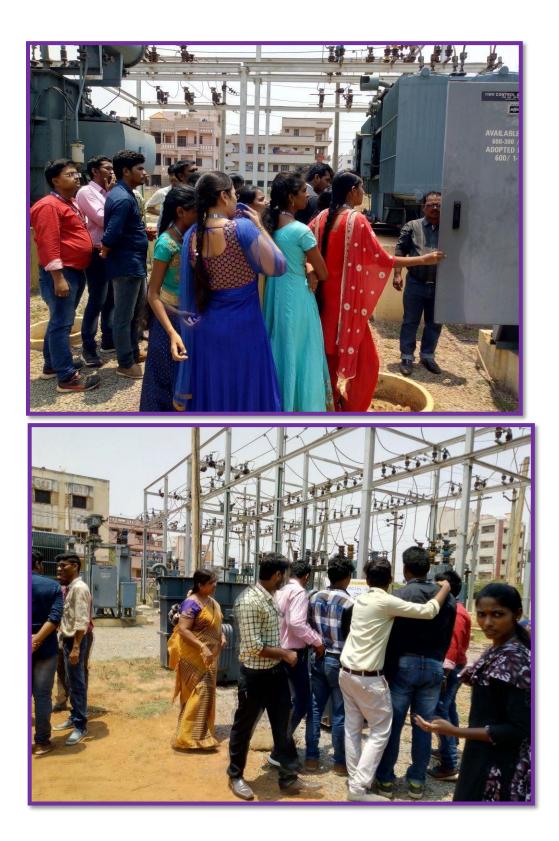

## NARAYANA ENGINEERING COLLEGE:: NELLORE Department of Electrical & Electronics Engineering 33/11 KV substation-Nellore

On 6/4/18 EEE III B.Tech students got permission to visit 33/11 KV substation, near NEC, Nellore under the guidance of our department. The substation has the voltage of 33/11kv which is supplied to various areas in Nellore. We started from college at 10.00 a.m. The A.E of substation explained the components and their working. Some of the components we had seen in the substation such as current transformer, sf6, circuit breakers, inductive reactors in different ranges, lighting arrestors, control panels etc.

Such industrial visits organized by Narayana engineering college to help the students to enhance their practical knowledge on industrial sites.